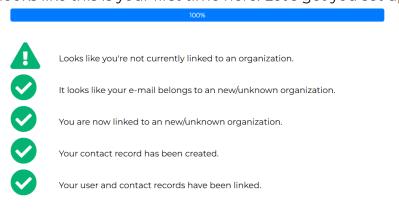

We didn't find any matches for that name. If you're sure you've never been here before, let's go ahead and create a new record.

Go Back

- 8. Select go ahead and create a new record.
- 9. You should see something like the following as your account is created. This example is using a personal email account, not affiliated with an organization.

### Welcome!

It looks like this is your first time here. Let's get you set up.

10. Log out, and log back in. You will see your name and INCOSE member number in the upper right hand corner. You will be prompted to provide more information for your profile – address, organization, phone number.