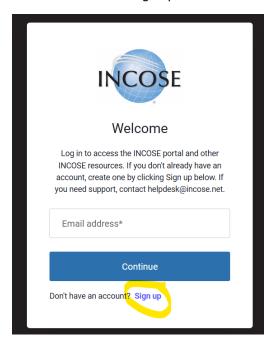

- 1. Navigate to the INCOSE home page <a href="https://www.incose.org">https://www.incose.org</a>
- 2. Click on *Login* in the upper right hand corner:

3. Click on the Sign up on the bottom of the window: