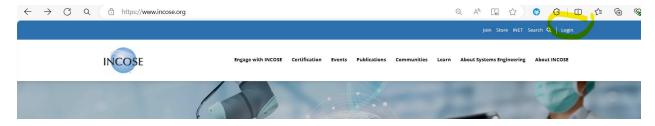

- 1. Navigate to the INCOSE home page <a href="https://www.incose.org">https://www.incose.org</a>
- 2. Click on *Login* in the upper right hand corner:

3. Click on the Sign up on the bottom of the window: