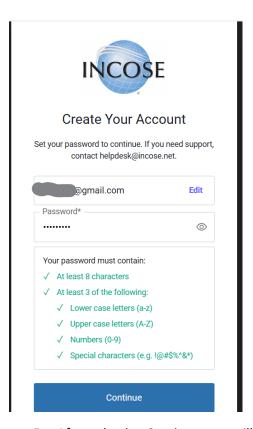

4. Provide your email address that you want to use for the INCOSE account. Create a password for your INCOSE account:

5. After selecting Continue, you will be prompted for your name to determine if you already have an account.