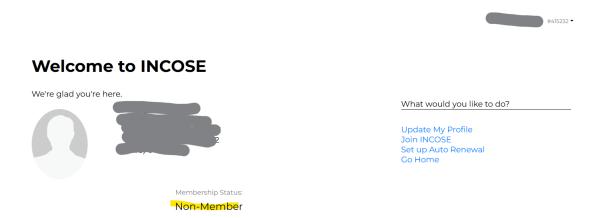

### Welcome!

Please provide your contact information and click Save Changes at the bottom of the screen. Your email and country (address) is required.

11. After you've entered the profile information, save changes. You should see the following screen, which reflects your non-member status. The name, email and address has been redacted in this example.

12. Make note of your INCOSE member number, and log out. The member number will be used during your WSRC registration process, which will be used with the registration "coupon code" to obtain a registration fee discount.

# **Welcome to INCOSE**

Membership Status:

Non-Member

What would you like to do?

Update My Profile Join INCOSE Set up Auto Renewal Go Home