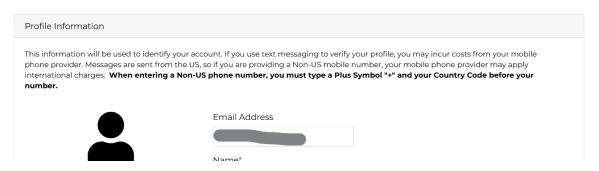

### Welcome!

Please provide your contact information and click Save Changes at the bottom of the screen. Your email and country (address) is required.

11. After you've entered the profile information, save changes. You should see the following screen, which reflects your non-member status. The name, email and address has been redacted in this example.