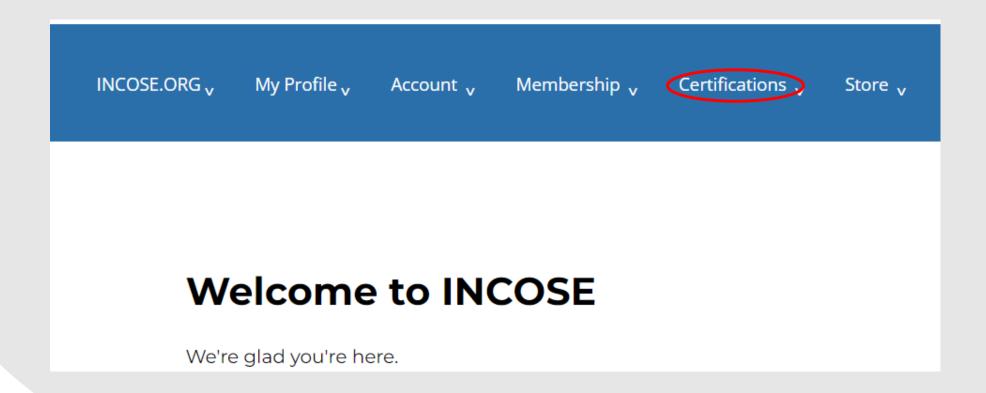

#### ESEP:

- \$630 application fee
- Individual, Student, or Senior Membership required

You must have an INCOSE account (not necessarily a member at this step). Log in to www.incose.org. From the banner menu, click on "Certifications."