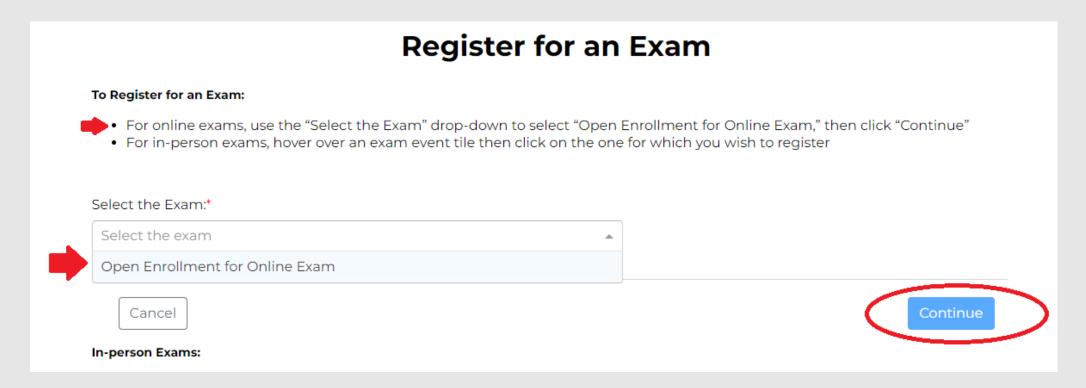

Click on "Register for an Exam."

Select the "Open Enrollment for Online Exam" using the drop-down menu. Then click "Continue."

Note that this option is available only for those who haven't applied for ASEP or CSEP yet. If you already applied, you must enroll for the online exam using your application page.