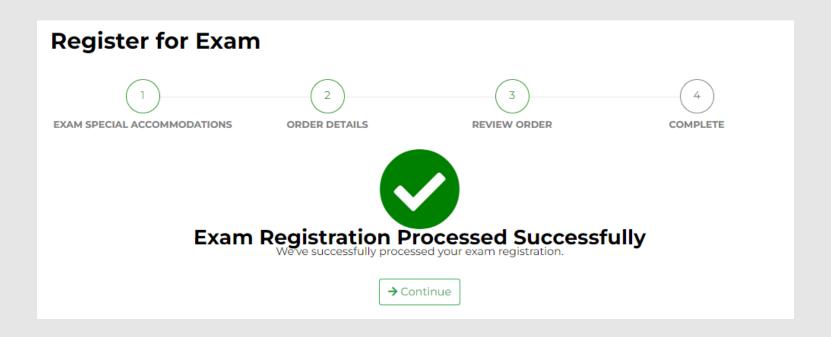

Complete the registration questions and selections.
Click "Next."

Click "Next."

Click "Process Order."

It's completed.

In 3-5 days, you will receive an e-mail with instructions to pay and schedule the exam.