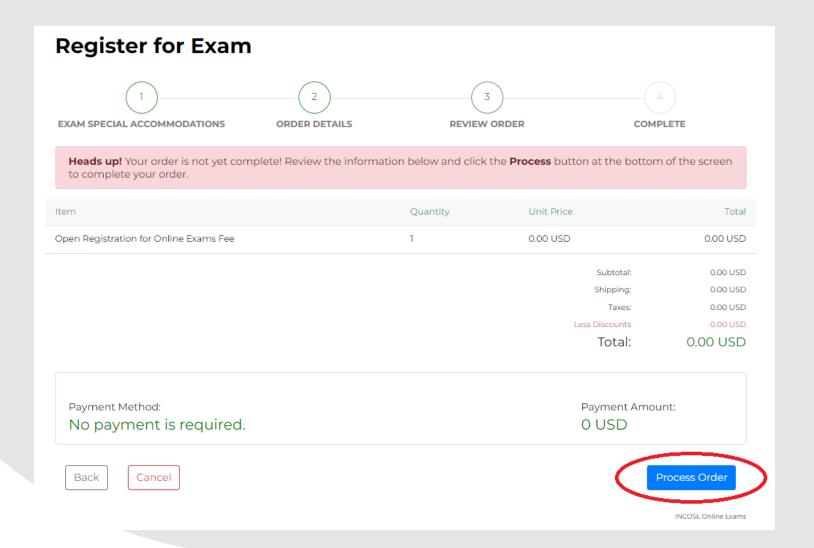

Complete the registration questions and selections.
Click "Next."

Click "Next."

Click "Process Order."

It's completed.

In 3-5 days, you will receive an e-mail with instructions to pay and schedule the exam.