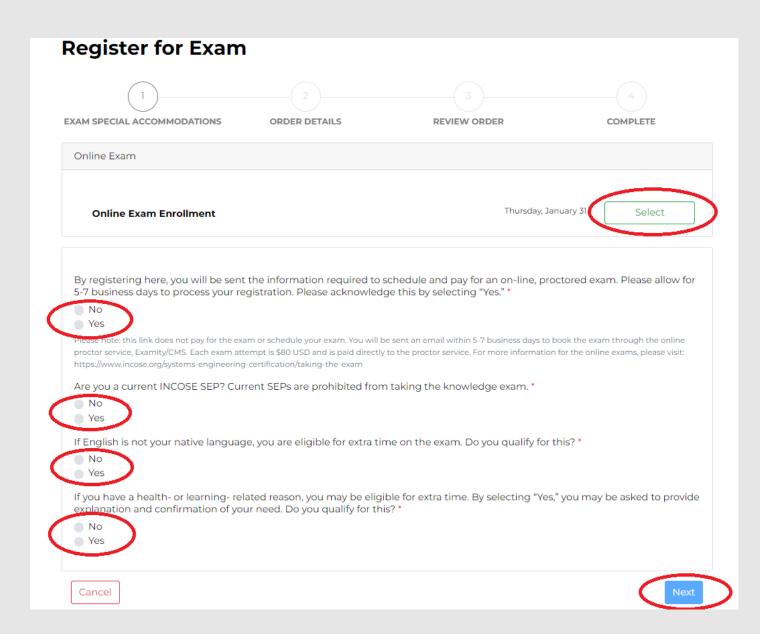

Click on "Register for an Exam."

Select the "Open Enrollment for Online Exam" using the drop-down menu. Then click "Continue."

Note that this option is available only for those who haven't applied for ASEP or CSEP yet. If you already applied, you must enroll for the online exam using your application page.

Complete the registration questions and selections.
Click "Next."

Click "Next."

Click "Process Order."

It's completed.

In 3-5 days, you will receive an e-mail with instructions to pay and schedule the exam.