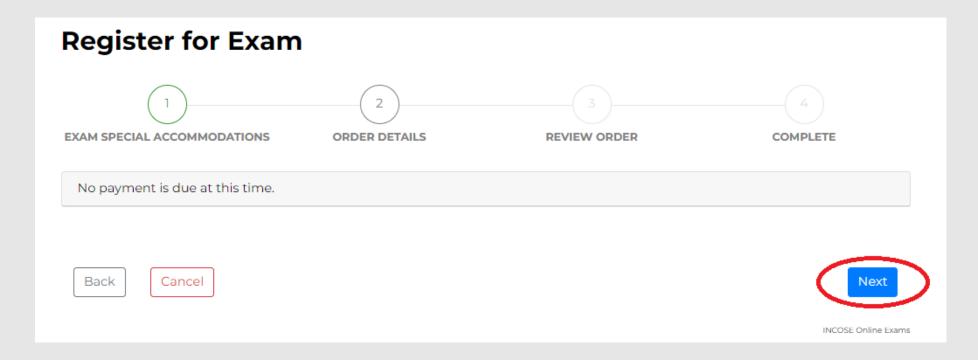

Complete the registration questions and selections.
Click "Next."

Click "Next."

Click "Process Order."

It's completed.

In 3-5 days, you will receive an e-mail with instructions to pay and schedule the exam.