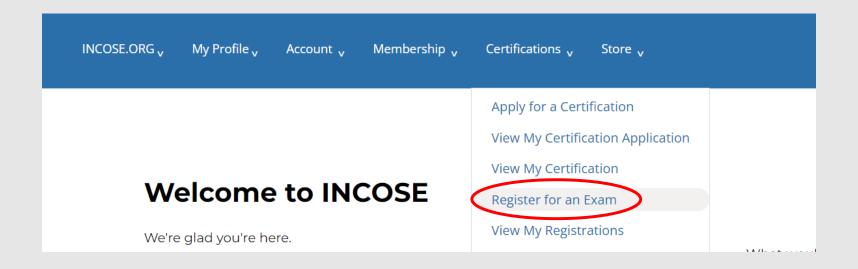

Click on "Register for an Exam."

Select the "Open Enrollment for Online Exam" using the drop-down menu. Then click "Continue."

Note that this option is available only for those who haven't applied for ASEP or CSEP yet. If you already applied, you must enroll for the online exam using your application page.