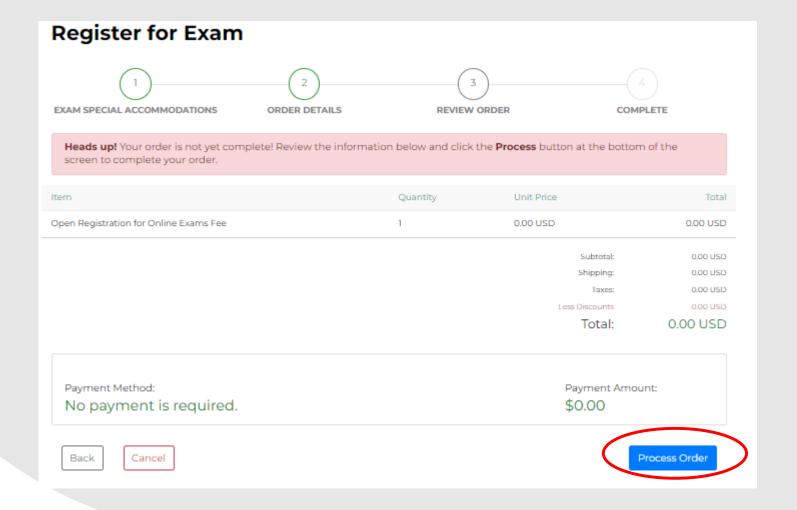

Complete the registration question and selections. Click Next.

Click "Add a credit or debit card." Complete payment information and click next. Follow the prompts to complete the order.

Click "Process Order." Review and complete it.