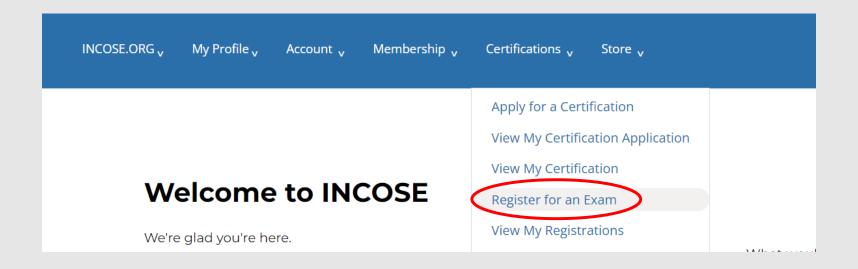

#### ESEP:

- \$630 application fee
- Individual, Student, or Senior Membership required

You must have an INCOSE account (not necessarily a member at this step). Log in to www.incose.org. From the banner menu, click on "Certifications."

Click on "Register for an Exam."

Select the In-Person exam you want to enroll by clicking on the hyperlink for the desired exam.

| Register for an Exam  To Register for an Exam:                                         |                                                                                                 |                                                                                                 |
|----------------------------------------------------------------------------------------|-------------------------------------------------------------------------------------------------|-------------------------------------------------------------------------------------------------|
|                                                                                        |                                                                                                 |                                                                                                 |
|                                                                                        |                                                                                                 |                                                                                                 |
| Select the Exam:*                                                                      |                                                                                                 |                                                                                                 |
| Select the exam                                                                        | ₩                                                                                               |                                                                                                 |
|                                                                                        |                                                                                                 |                                                                                                 |
| Cancel Opt In-person Exams: September 14, 2024 14 September 2024 Knowledge Exam at SMU | September 14, 2024 14 September 2024 Turkey Knowledge Exam - AM Session                         | September 14, 2024 14 September 2024 Turkey Knowledge Exam - PM Session                         |
| SMU - Junkins 113, 6251 Airline Road,<br>Dallas, TX 75275                              | Universiteler Mah. ODTÜ TEKNOKENT<br>TUSAŞ Building B Block,, Çankaya,<br>Ankara, 06800, Turkey | Universiteler Mah. ODTÜ TEKNOKENT<br>TUSAŞ Building B Block,, Çankaya,<br>Ankara, 06800, Turkey |
| September 23, 2024<br>23 September 2024 Australia<br>SETE 24 Paper Exam                | October 12, 2024<br>12 October 2024 Knowledge<br>Paper Exam at SMU                              | October 15, 2024<br>15 October 2024 Baker Hughes<br>Knowledge Exam - AM Session                 |
| Dulliana Mallana and Alan David 100                                                    | Consideration Market and the Line Street Section 2 and the con-                                 | Delica Harabara Flancia de Lacarda de la                                                        |