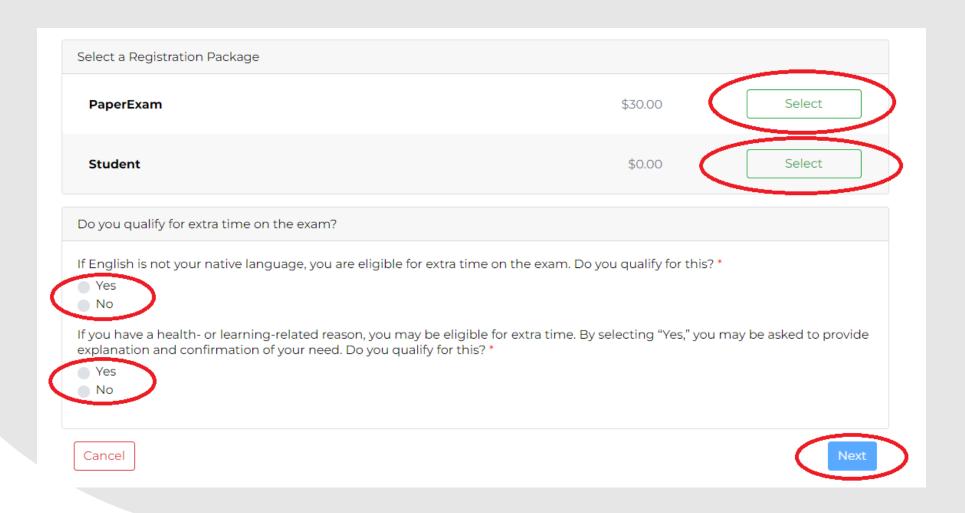

Complete the registration question and selections. Click Next.

Click "Add a credit or debit card." Complete payment information and click next. Follow the prompts to complete the order.

Click "Process Order." Review and complete it.