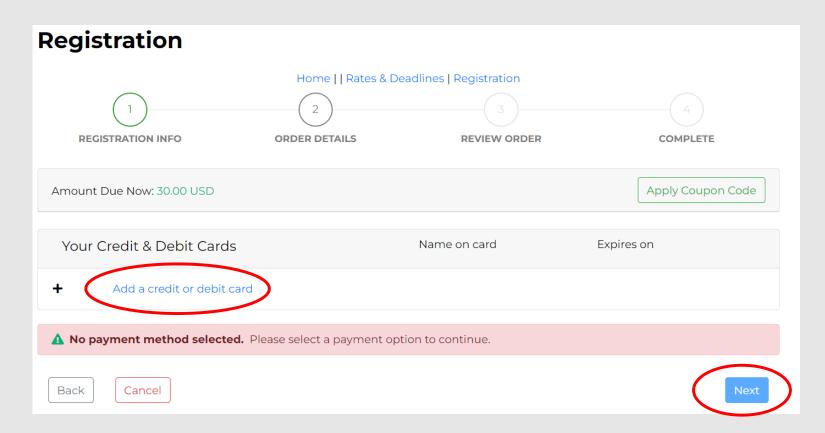

Complete the registration question and selections. Click Next.

Click "Add a credit or debit card." Complete payment information and click next. Follow the prompts to complete the order.

Click "Process Order." Review and complete it.