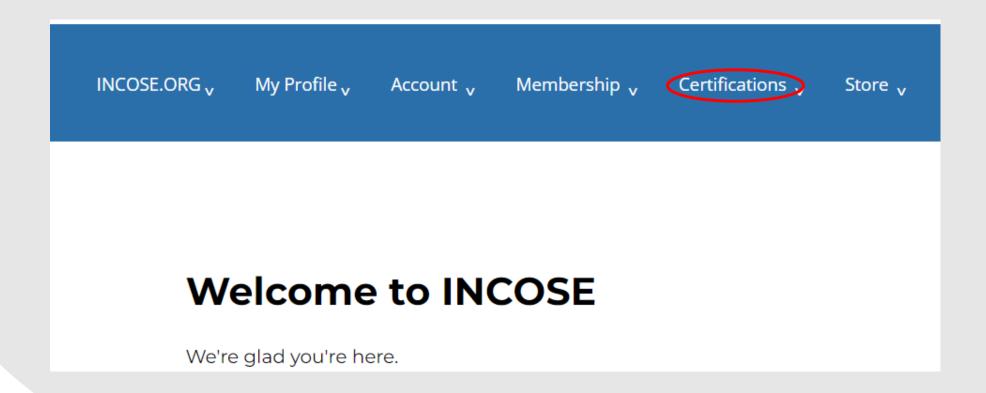

#### ESEP:

- \$630 application fee
- Individual, Student, or Senior Membership required

You must have an INCOSE account (not necessarily a member at this step). Log in to www.incose.org. From the banner menu, click on "Certifications."

Click on "Register for an Exam."

Select the In-Person exam you want to enroll by clicking on the hyperlink for the desired exam.

| Register for an Exam  To Register for an Exam:                                         |                                                                                                 |                                                                                                 |
|----------------------------------------------------------------------------------------|-------------------------------------------------------------------------------------------------|-------------------------------------------------------------------------------------------------|
|                                                                                        |                                                                                                 |                                                                                                 |
|                                                                                        |                                                                                                 |                                                                                                 |
| Select the Exam:*                                                                      |                                                                                                 |                                                                                                 |
| Select the exam                                                                        | ₩                                                                                               |                                                                                                 |
|                                                                                        |                                                                                                 |                                                                                                 |
| Cancel Opt In-person Exams: September 14, 2024 14 September 2024 Knowledge Exam at SMU | September 14, 2024 14 September 2024 Turkey Knowledge Exam - AM Session                         | September 14, 2024 14 September 2024 Turkey Knowledge Exam - PM Session                         |
| SMU - Junkins 113, 6251 Airline Road,<br>Dallas, TX 75275                              | Universiteler Mah. ODTÜ TEKNOKENT<br>TUSAŞ Building B Block,, Çankaya,<br>Ankara, 06800, Turkey | Universiteler Mah. ODTÜ TEKNOKENT<br>TUSAŞ Building B Block,, Çankaya,<br>Ankara, 06800, Turkey |
| September 23, 2024<br>23 September 2024 Australia<br>SETE 24 Paper Exam                | October 12, 2024<br>12 October 2024 Knowledge<br>Paper Exam at SMU                              | October 15, 2024<br>15 October 2024 Baker Hughes<br>Knowledge Exam - AM Session                 |
| Dulliana Mallana and Alan David 100                                                    | Consideration Market and the Line Street Section 2 and the con-                                 | Delica Harabara Flancia de Lacarda de la                                                        |