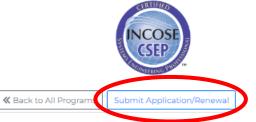

idual Membership**
- Application Fee: \$350
- Knowledge Requirement (Two Options)
  - Passing the Knowledge exam:
    - \$30 \$80 USD per attempt

https://www.incose.org/systems-engineering-certification/taking-the-exam

- Pass approved Equivalency Program https://www.incose.org/systems-engineering-certification/university-organizational-agreements
- Minimum 5 years of SE experience

https://www.incose.org/certification/becoming-certified/documenting-experience



Log in to portal.incose.org.

From the banner menu, click on "Certifications."



#### Welcome to INCOSE

We're glad you're here.





Click on "Apply for a Certification."







Click on the hyperlink the CSEP Program.

#### **Certification Programs**







### Click on the "Submit Application/Renewal" button.

#### **CSEP**



#### **Certified Systems Engineering Professional (CSEP)**

If you are a practicing Systems Engineer with more than five years of systems engineering professional work experience, then CSEP is for you.

You must be an Active INCOSE Member to apply. CAB Associates do not qualify.

Click the Submit Application/Renewal button above to start your application or to renew your certification. If you have previously submitted an application, you will see a Click here to view your application link above. If you wish to disregard this application or believe the previous application was submitted in error and wish to submit a new application, the active application must be disabled. Please contact helpdesk@incose.org to disable your previous application.

For general questions, please visit INCOSE'