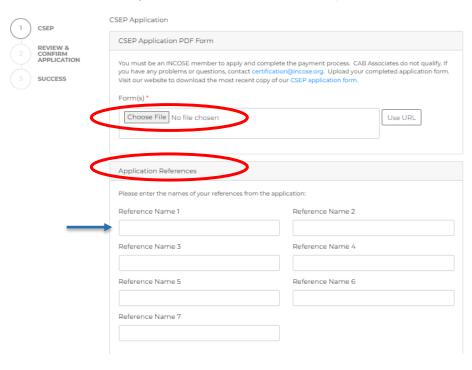

### Upload Form 1. Upload completed Form1 by clicking on "Choose File" and list your references (must match with Form1)

Read the affidavit and complete the required fields: "Name to Be Printed on Certificate" and "Submission Date"