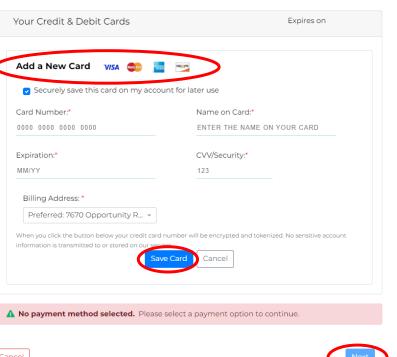

If you have a coupon code you can click on "Apply a Coupon Code"

Complete credit card information.

Click "Save Card."

Click "Next."

Cancel

Review your order. Click on "Process Order."