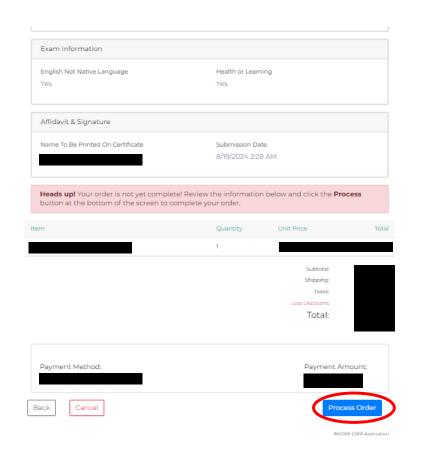

If you have a coupon code you can click on "Apply a Coupon Code"

Complete credit card information.

Click "Save Card."

Click "Next."

Cancel

Review your order. Click on "Process Order."