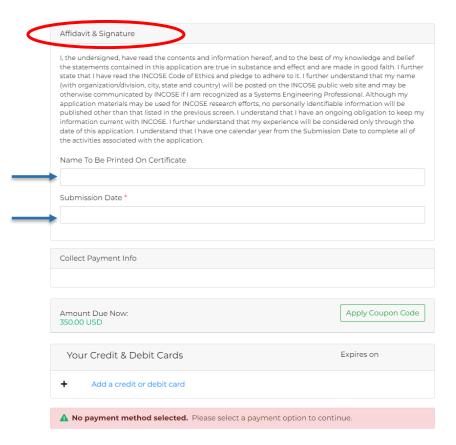

### Upload Form 1. Upload completed Form1 by clicking on "Choose File" and list your references (must match with Form1)

Read the affidavit and complete the required fields: "Name to Be Printed on Certificate" and "Submission Date"

If you have a coupon code you can click on "Apply a Coupon Code"

Complete credit card information.

Click "Save Card."

Click "Next."

Cancel

Review your order. Click on "Process Order."