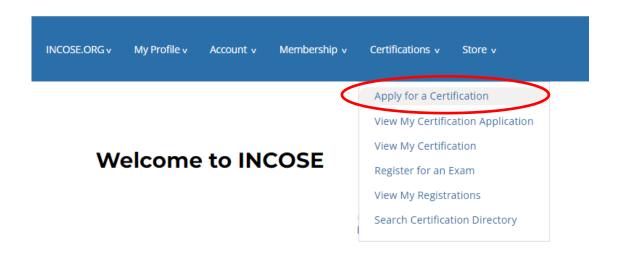

Log in to portal.incose.org.

From the banner menu, click on "Certifications."

#### Welcome to INCOSE

We're glad you're here.

Click on "Apply for a Certification."

Click on the hyperlink the CSEP Program.