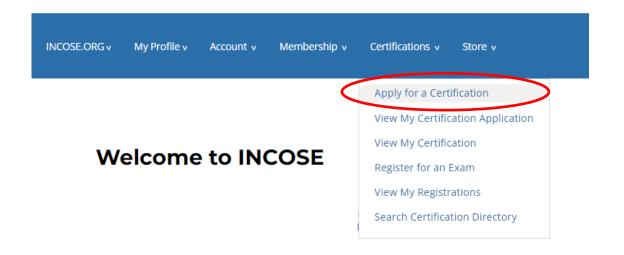

#### Click on "Apply for a Certification."

#### Click on the hyperlink the ASEP Program.