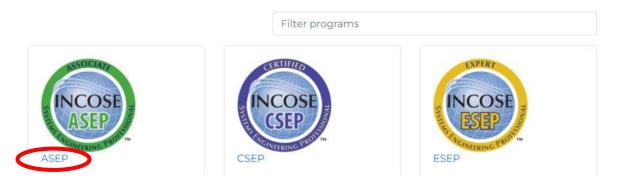

*

- Active Individual Membership
- Application Fee: \$180<sup>(\*)</sup>

(\*) PPP discount is applicable for ASEP application fee. Visit this page for more information.

- Knowledge Requirement (Two Options)
  - Passing the Knowledge exam:
    - \$30 \$80 USD per attempt

https://www.incose.org/systems-engineering-certification/taking-the-exam

• Pass approved Equivalency Program

https://www.incose.org/systems-engineering-certification/university-organizational-agreements





#### Log in to portal.incose.org.

#### From the banner menu, click on "Certifications."



#### Welcome to INCOSE

We're glad you're here.

incose.org/certification | 4



### Step 2

#### Click on "Apply for a Certification."







#### Click on the hyperlink the ASEP Program.

#### **Certification Programs**





### Step 4

#### Click on the "Submit Application/Renewal" button.





### Step 5

#### Verify your information that auto-populates. Click "Next."

| General Information                                                                                                                                                                                                                                                                            |
|------------------------------------------------------------------------------------------------------------------------------------------------------------------------------------------------------------------------------------------------------------------------------------------------|
| Please provide your Legal Name as it is to appear on your SEP C