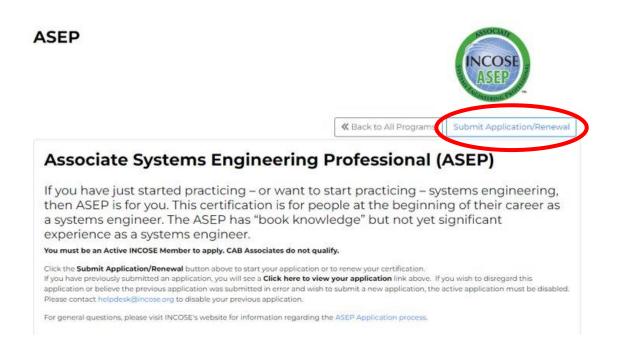

>

(\*) PPP discount is applicable for ASEP application fee. Visit this page for more information.

- Knowledge Requirement (Two Options)
  - Passing the Knowledge exam:
    - \$30 \$80 USD per attempt

https://www.incose.org/systems-engineering-certification/taking-the-exam

• Pass approved Equivalency Program

https://www.incose.org/systems-engineering-certification/university-organizational-agreements





#### Log in to portal.incose.org.

#### From the banner menu, click on "Certifications."



#### Welcome to INCOSE

We're glad you're here.

incose.org/certification | 4



### Step 2

#### Click on "Apply for a Certification."







#### Click on the hyperlink the ASEP Program.

#### **Certification Programs**





### Step 4

#### Click on the "Submit Application/Renewal" button.





### Step 5

#### Verify your information that auto-populates. Click "Next."

| General Information                                                                                                                                                                                                                                                                            |
|------------------------------------------------------------------------------------------------------------------------------------------------------------------------------------------------------------------------------------------------------------------------------------------------|
| Please provide your Legal Name as it is to appear on your SEP Certificate. This name must match the name shown on any official identifi